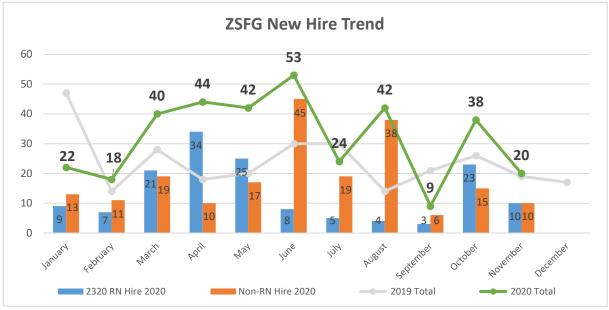

### **Report Contents:**

- Vacancy Report
- Summary of Hiring Status (Vacancy rate over 10%)
- Graphs: YTD vacancy rate, new hires and separation
- 1) Total hospital vacancies decreased to 7.02% as of November 30, 2020, which is down from 7.27% in October 2020. We've hired a total of twenty (**20**) employees between November 1, 2020 and November 30, 2020 in various classifications including RNs and had seven (7) separations during the same period of which three (3) were retirements.
- 2) RN vacancy rate is at 3%
- 3) HR conducts weekly/monthly vacancy meetings with the hospital executive team, or Program Managers, to review hiring plan.
- 4) ZSFG processed 106 COVID related leaves in November 2020