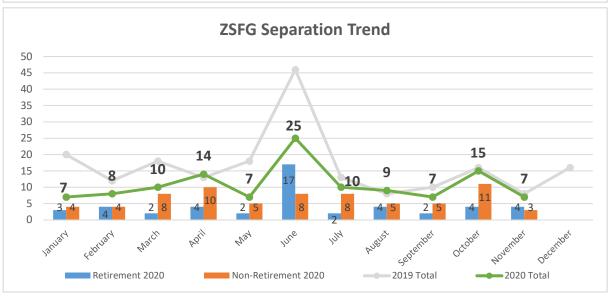

### **Report Contents:**

- Vacancy Report
- Summary of Hiring Status (Vacancy rate over 10%)
- Graphs: YTD vacancy rate, new hires and separation
- 1) Total hospital vacancies decreased to 7.02% as of November 30, 2020, which is down from 7.27% in October 2020. We've hired a total of twenty (**20**) employees between November 1, 2020 and November 30, 2020 in various classifications including RNs and had seven (7) separations during the same period of which three (3) were retirements.
- 2) RN vacancy rate is at 3%
- 3) HR conducts weekly/monthly vacancy meetings with the hospital executive team, or Program Managers, to review hiring plan.
- 4) ZSFG processed 106 COVID related leaves in November 2020