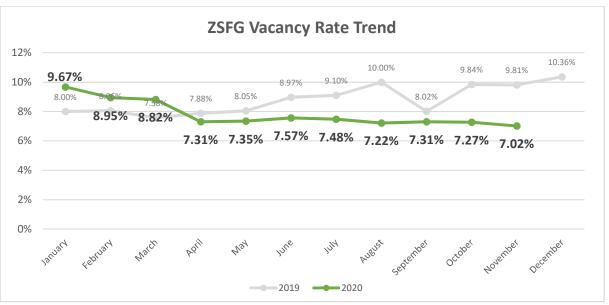

### **Report Contents:**

- Vacancy Report
- Summary of Hiring Status (Vacancy rate over 10%)
- Graphs: YTD vacancy rate, new hires and separation
- 1) Total hospital vacancies decreased to 7.02% as of November 30, 2020, which is down from 7.27% in October 2020. We've hired a total of twenty (**20**) employees between November 1, 2020 and November 30, 2020 in various classifications including RNs and had seven (7) separations during the same period of which three (3) were retirements.
- 2) RN vacancy rate is at 3%
- 3) HR conducts weekly/monthly vacancy meetings with the hospital executive team, or Program Managers, to review hiring plan.
- 4) ZSFG processed 106 COVID related leaves in November 2020