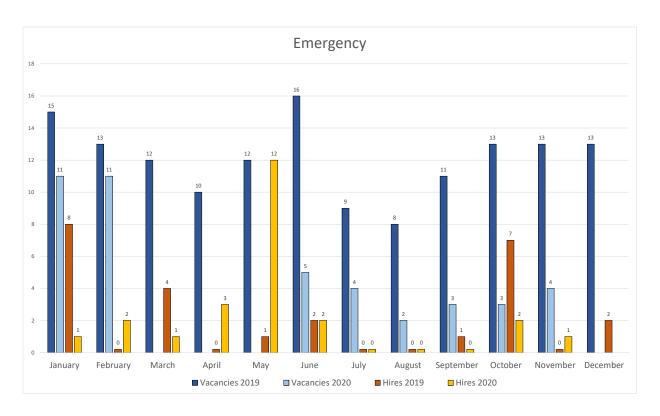

#### 5) RN Expedited hiring status update:

DPH-Wide, HR filled **324** RN/P103 positions to date with the expedited hiring process, with **186** hired specifically for ZSFG.

- We will be working on filling P103 Experienced Nurses for COVID urgent response for Med Surg and ICU units at ZSFG
  - Emergency Care Unit-
    - Three (3) vacancies to fill (3.11% of RNs in this specialty)
  - Critical Care Unit
    - Four (4) vacancies to fill (4.14% of RNs in this specialty) with two (2) positions filled with start work date January
  - Med/Surgical Unit-
    - Four (4) vacancies to fill (1.63% of RNs within this specialty) with five (5) positions filled with start work dates in December
  - OR Unit-
    - Three (3) vacancies to fill (4.36% of RNs within this specialty)