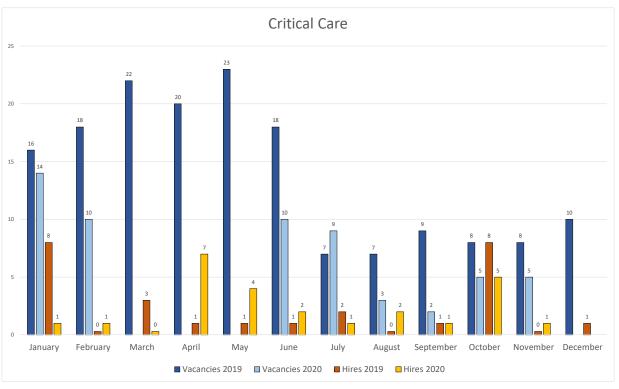

#### 5) RN Expedited hiring status update:

DPH-Wide, HR filled **324** RN/P103 positions to date with the expedited hiring process, with **186** hired specifically for ZSFG.

- We will be working on filling P103 Experienced Nurses for COVID urgent response for Med Surg and ICU units at ZSFG
  - Emergency Care Unit-
    - Three (3) vacancies to fill (3.11% of RNs in this specialty)
  - Critical Care Unit
    - Four (4) vacancies to fill (4.14% of RNs in this specialty) with two (2) positions filled with start work date January
  - Med/Surgical Unit-
    - Four (4) vacancies to fill (1.63% of RNs within this specialty) with five (5) positions filled with start work dates in December
  - OR Unit-
    - Three (3) vacancies to fill (4.36% of RNs within this specialty)