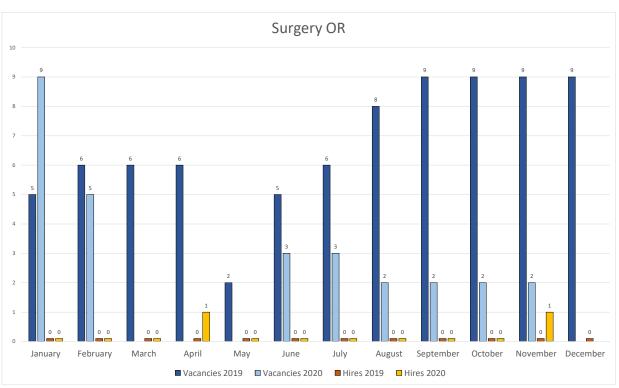

#### 5) RN Expedited hiring status update:

DPH-Wide, HR filled **324** RN/P103 positions to date with the expedited hiring process, with **186** hired specifically for ZSFG.

- We will be working on filling P103 Experienced Nurses for COVID urgent response for Med Surg and ICU units at ZSFG
  - Emergency Care Unit-
    - Three (3) vacancies to fill (3.11% of RNs in this specialty)
  - Critical Care Unit
    - Four (4) vacancies to fill (4.14% of RNs in this specialty) with two (2) positions filled with start work date January
  - Med/Surgical Unit-
    - Four (4) vacancies to fill (1.63% of RNs within this specialty) with five (5) positions filled with start work dates in December
  - OR Unit-
    - Three (3) vacancies to fill (4.36% of RNs within this specialty)