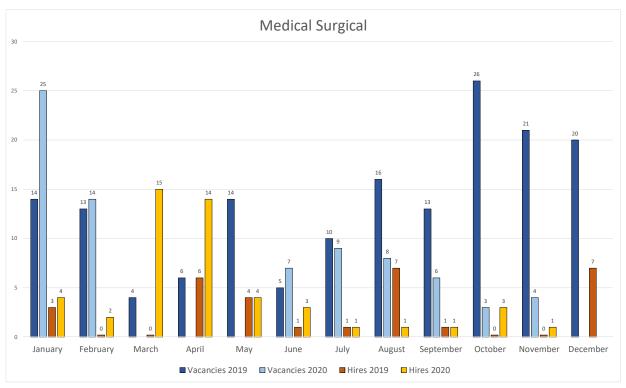

#### 5) RN Expedited hiring status update:

DPH-Wide, HR filled **324** RN/P103 positions to date with the expedited hiring process, with **186** hired specifically for ZSFG.

- We will be working on filling P103 Experienced Nurses for COVID urgent response for Med Surg and ICU units at ZSFG
  - Emergency Care Unit-
    - Three (3) vacancies to fill (3.11% of RNs in this specialty)
  - Critical Care Unit
    - Four (4) vacancies to fill (4.14% of RNs in this specialty) with two (2) positions filled with start work date January
  - Med/Surgical Unit-
    - Four (4) vacancies to fill (1.63% of RNs within this specialty) with five (5) positions filled with start work dates in December
  - OR Unit-
    - Three (3) vacancies to fill (4.36% of RNs within this specialty)